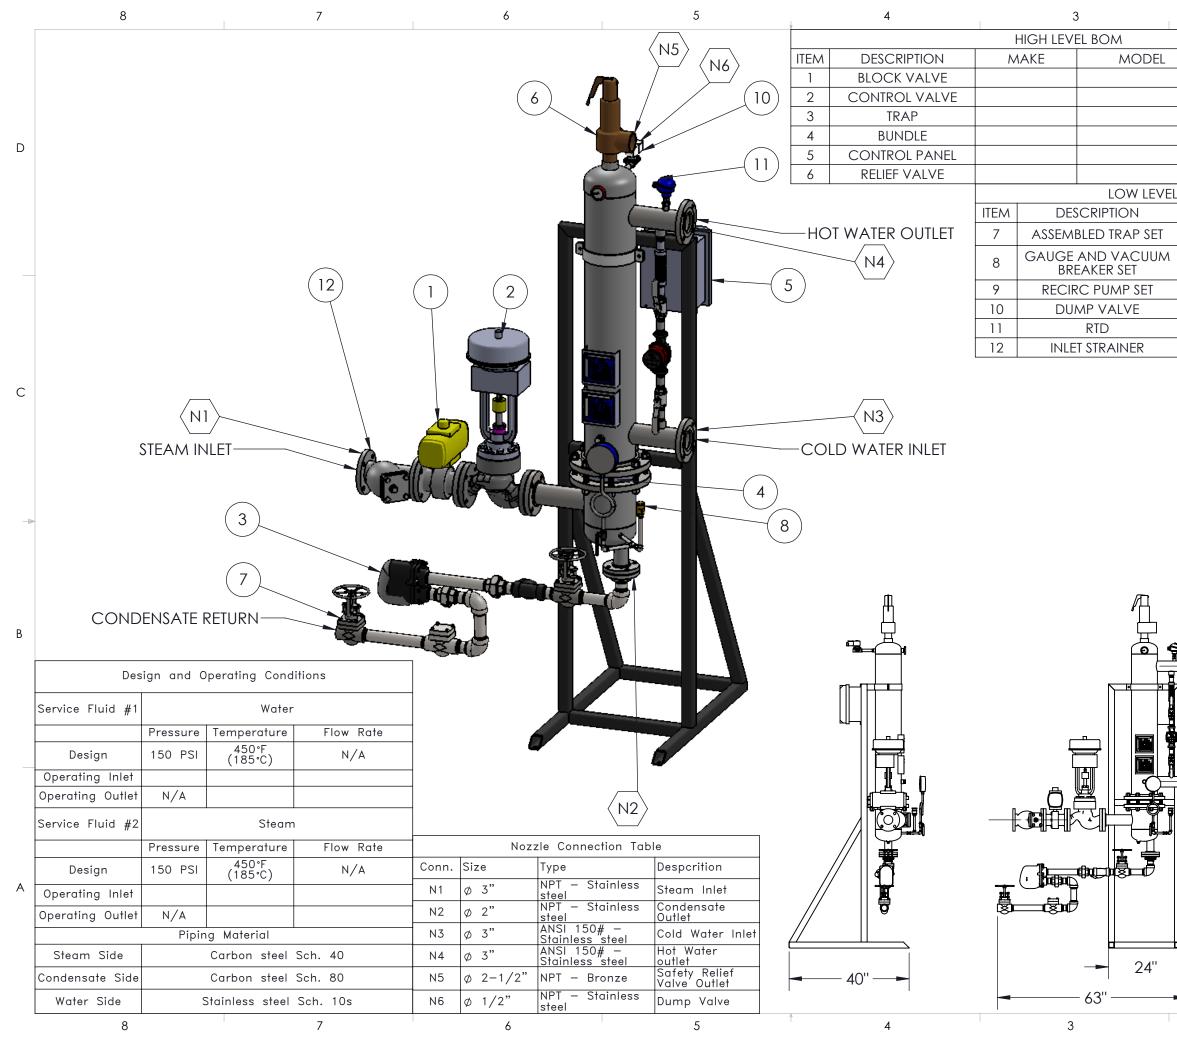

|             |        | 2         | I                                            | 1                                                                                                                                                                         |                         |                             |              |   |
|-------------|--------|-----------|----------------------------------------------|---------------------------------------------------------------------------------------------------------------------------------------------------------------------------|-------------------------|-----------------------------|--------------|---|
|             |        |           | NOTES                                        | :                                                                                                                                                                         |                         |                             |              |   |
|             | SIZE   | MATERIAL  | -NOT FOR CONSTRUCTION                        |                                                                                                                                                                           |                         |                             |              |   |
|             |        |           |                                              | -FOR REFERENCE ONLY<br>-VALVES AND PIPING FOR                                                                                                                             |                         |                             |              |   |
|             |        |           | -                                            | PLAY PURPOSE                                                                                                                                                              |                         |                             |              |   |
|             |        |           |                                              | JECT OT CHAN                                                                                                                                                              |                         |                             |              |   |
|             |        |           |                                              | P SET ORIENTA                                                                                                                                                             |                         | 1                           |              | D |
|             |        |           |                                              | JECT TO CHAN                                                                                                                                                              |                         |                             |              |   |
|             | M      |           |                                              |                                                                                                                                                                           | SUB                     | JEC                         | T            |   |
|             | INCLUE | DED (Y/N) |                                              | CHANGE<br>CING AND DI                                                                                                                                                     |                         | SIO                         | NS           |   |
|             |        |           |                                              | JECT TO CHAN                                                                                                                                                              |                         | 510                         | 143          |   |
|             |        |           | 1                                            |                                                                                                                                                                           |                         |                             |              |   |
|             |        |           |                                              |                                                                                                                                                                           |                         |                             |              |   |
|             |        |           | -                                            | -                                                                                                                                                                         |                         |                             |              |   |
|             |        |           | -                                            | -                                                                                                                                                                         |                         |                             | •            |   |
| _           |        |           | -<br>  -                                     |                                                                                                                                                                           | <u>·</u>                |                             | •            |   |
|             |        |           | REV. NO                                      |                                                                                                                                                                           | D                       | ATE:                        | BY:          |   |
|             |        |           | ENGINE                                       | ER:                                                                                                                                                                       |                         |                             |              |   |
|             |        |           |                                              |                                                                                                                                                                           |                         |                             |              | С |
|             |        |           |                                              |                                                                                                                                                                           |                         |                             |              |   |
|             |        |           |                                              |                                                                                                                                                                           |                         |                             |              |   |
|             |        |           |                                              |                                                                                                                                                                           |                         |                             |              |   |
|             |        |           |                                              |                                                                                                                                                                           |                         |                             |              |   |
|             |        |           |                                              |                                                                                                                                                                           |                         |                             |              |   |
|             |        |           |                                              |                                                                                                                                                                           |                         |                             |              | - |
|             |        |           | SS ME                                        | TE<br>GAHEAT HEX                                                                                                                                                          |                         |                             |              |   |
|             |        |           | CLIENT/                                      | CUSTOMER:                                                                                                                                                                 |                         |                             |              |   |
|             |        |           | PAGE D<br>SIMPLI                             | ESCRIPTION:<br>FIED HEX ASSEMBL                                                                                                                                           | Y                       |                             |              |   |
| <u>ę</u>    |        |           | MODEL                                        | #:<br>- <b>304-150</b>                                                                                                                                                    |                         |                             |              | В |
| ╤╢──        | _      |           | WORK                                         | DRDER #:                                                                                                                                                                  |                         |                             |              |   |
| !           |        |           | -                                            | NDER #.                                                                                                                                                                   |                         |                             |              |   |
|             |        |           | SCALE:                                       | I:16 DWG SIZE: B                                                                                                                                                          |                         | IEET: 1                     |              |   |
|             |        |           |                                              | BY: STEVEN DONDERS<br>/ED BY: -                                                                                                                                           | DATE:<br>DATE:          |                             | )5/20        |   |
| ╩╧╢┈<br>╡╎╵ | _      |           |                                              | <u> </u>                                                                                                                                                                  |                         |                             |              |   |
| <b>7</b>    |        |           |                                              |                                                                                                                                                                           |                         |                             |              |   |
|             |        |           |                                              | Custom Steam Solu                                                                                                                                                         |                         | nc                          |              |   |
|             |        |           |                                              | Your Steam System Integ<br>ATED DRY WEIGHT:<br>2 - LBS                                                                                                                    |                         |                             |              | А |
|             |        |           | THIS D<br>CONFIL<br>STEAM<br>OR REI<br>WITHO | TARY AND CONFIDENTIAL<br>DOCUMENT CONTAINS F<br>DENTIAL PROPERTY OF<br>SOLUTIONS INC. ANY 1<br>PRODUCTION IN PART<br>UT THE WRITTEN PERM<br>M STEAM SOLUTIONS 1<br>31TED. | CUST<br>DISCLO<br>OR AS | OM<br>DSURI<br>A WH<br>N OF | E            |   |
|             |        |           | DRAWIN                                       | G #: <b>187-C002</b>                                                                                                                                                      |                         | REV                         | #: <b>00</b> |   |
|             |        | 2         | I.                                           | 1                                                                                                                                                                         |                         |                             |              |   |