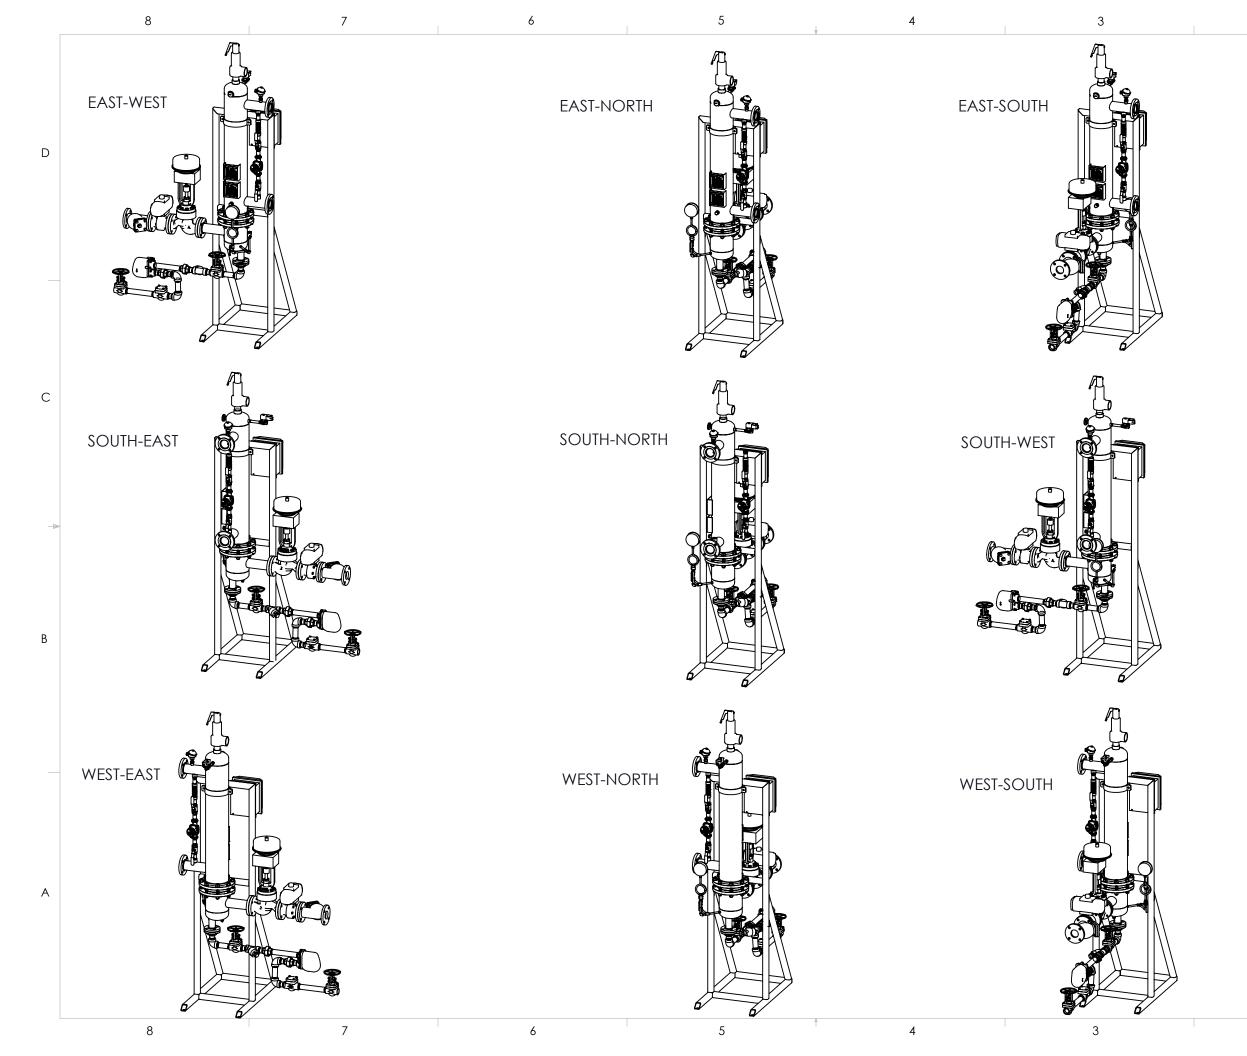

| NOTES:                                                                                                                                                                                                                                                     |                                             |               |  |  |  |  |
|------------------------------------------------------------------------------------------------------------------------------------------------------------------------------------------------------------------------------------------------------------|---------------------------------------------|---------------|--|--|--|--|
| -NOT FOR CONSTRUCTION<br>-FOR REFERENCE ONLY<br>-VALVES AND PIPING FOR<br>DISPLAY PURPOSES AND<br>SUBJECT OT CHANGE<br>-TRAP SET ORIENTATION<br>SUBJECT TO CHANGE<br>-HEX ORIENTATION SUBJECT<br>TO CHANGE<br>-SPACING AND DIMENSIONS<br>SUBJECT TO CHANGE |                                             |               |  |  |  |  |
| -                                                                                                                                                                                                                                                          |                                             | -             |  |  |  |  |
| -                                                                                                                                                                                                                                                          |                                             | -             |  |  |  |  |
| -                                                                                                                                                                                                                                                          |                                             |               |  |  |  |  |
| -                                                                                                                                                                                                                                                          | • •                                         |               |  |  |  |  |
| REV. NO                                                                                                                                                                                                                                                    | DESCRIPTION: D                              | ATE: BY:      |  |  |  |  |
| ENGINE                                                                                                                                                                                                                                                     | ER:                                         |               |  |  |  |  |
|                                                                                                                                                                                                                                                            |                                             | C             |  |  |  |  |
| PROJECT:<br>SS MEGAHEAT HEX<br>CLIENT/CUSTOMER:<br>-                                                                                                                                                                                                       |                                             |               |  |  |  |  |
| MEGA                                                                                                                                                                                                                                                       | SCRIPTION:<br>HEAT ORIENTATIONS             |               |  |  |  |  |
| MODEL #:<br>MH-SS-06-304-150                                                                                                                                                                                                                               |                                             |               |  |  |  |  |
| WORK ORDER #:<br>-                                                                                                                                                                                                                                         |                                             |               |  |  |  |  |
| SCALE: 1                                                                                                                                                                                                                                                   |                                             | IEET: 2 OF 2  |  |  |  |  |
|                                                                                                                                                                                                                                                            | BY: STEVEN DONDERS DATE:<br>(ED BY: - DATE: | 20/05/20<br>- |  |  |  |  |
| Custom Steam Solutions Inc                                                                                                                                                                                                                                 |                                             |               |  |  |  |  |
| Your Steam System Integrators                                                                                                                                                                                                                              |                                             |               |  |  |  |  |
| ESTIMATED DRY WEIGHT:<br>420.22 - LBS                                                                                                                                                                                                                      |                                             |               |  |  |  |  |
| PROPRIETARY AND CONFIDENTIAL<br>THIS DOCUMENT CONTAINS PRIVILEGED AND<br>CONFIDENTIAL PROPERTY OF CUSTOM<br>STEAM SOLUTIONS INC. ANY DISCLOSURE<br>OR REPRODUCTION IN PART OR AS A WHOLE<br>WITHOUT THE WRITTEN PERMISSION OF                              |                                             |               |  |  |  |  |
| CUSTO<br>PROHIE                                                                                                                                                                                                                                            | M STEAM SOLUTIONS INC. IS<br>BITED.         |               |  |  |  |  |
|                                                                                                                                                                                                                                                            | G #: <b>187-C002</b>                        | REV #: 00     |  |  |  |  |