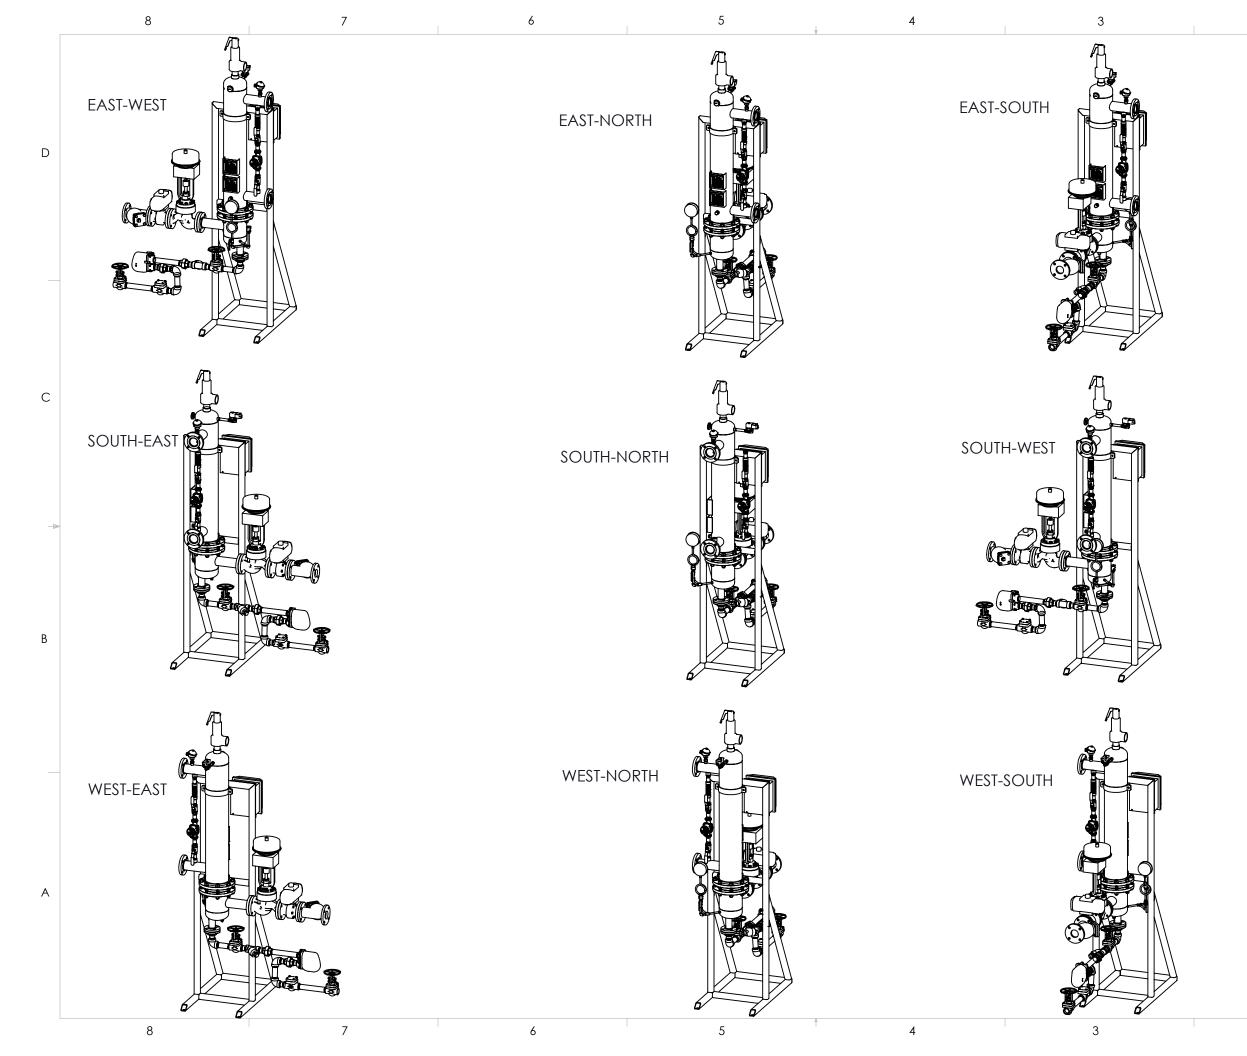

| NOTES:                                                                                                                                                                                                                                                                                                                                                                            |   |
|-----------------------------------------------------------------------------------------------------------------------------------------------------------------------------------------------------------------------------------------------------------------------------------------------------------------------------------------------------------------------------------|---|
| -NOT FOR CONSTRUCTION<br>-FOR REFERENCE ONLY<br>-VALVES AND PIPING FOR<br>DISPLAY PURPOSES AND<br>SUBJECT OT CHANGE<br>-TRAP SET ORIENTATION<br>SUBJECT TO CHANGE<br>-HEX ORIENTATION SUBJECT<br>TO CHANGE<br>-SPACING AND DIMENSIONS<br>SUBJECT TO CHANGE                                                                                                                        | D |
| - · · · ·                                                                                                                                                                                                                                                                                                                                                                         |   |
| • . •                                                                                                                                                                                                                                                                                                                                                                             |   |
| · · · ·                                                                                                                                                                                                                                                                                                                                                                           |   |
|                                                                                                                                                                                                                                                                                                                                                                                   |   |
| REV. NO: DESCRIPTION: DATE: BY:                                                                                                                                                                                                                                                                                                                                                   |   |
| ENGINEER:                                                                                                                                                                                                                                                                                                                                                                         |   |
|                                                                                                                                                                                                                                                                                                                                                                                   | C |
|                                                                                                                                                                                                                                                                                                                                                                                   | C |
|                                                                                                                                                                                                                                                                                                                                                                                   |   |
|                                                                                                                                                                                                                                                                                                                                                                                   |   |
|                                                                                                                                                                                                                                                                                                                                                                                   |   |
|                                                                                                                                                                                                                                                                                                                                                                                   |   |
|                                                                                                                                                                                                                                                                                                                                                                                   |   |
|                                                                                                                                                                                                                                                                                                                                                                                   |   |
| PROJECT:<br>SS MEGAHEAT HEX                                                                                                                                                                                                                                                                                                                                                       |   |
| CLIENT/CUSTOMER:                                                                                                                                                                                                                                                                                                                                                                  |   |
|                                                                                                                                                                                                                                                                                                                                                                                   |   |
| PAGE DESCRIPTION:<br>MEGAHEAT ORIENTATIONS                                                                                                                                                                                                                                                                                                                                        |   |
| MODEL #:                                                                                                                                                                                                                                                                                                                                                                          | В |
| MH-SS-06-304-150                                                                                                                                                                                                                                                                                                                                                                  |   |
|                                                                                                                                                                                                                                                                                                                                                                                   | U |
| WORK ORDER #:                                                                                                                                                                                                                                                                                                                                                                     | D |
|                                                                                                                                                                                                                                                                                                                                                                                   | b |
| -                                                                                                                                                                                                                                                                                                                                                                                 | D |
| - SCALE: 1:36 DWG SIZE: B SHEET: 2 OF 2                                                                                                                                                                                                                                                                                                                                           |   |
| •                                                                                                                                                                                                                                                                                                                                                                                 | _ |
| - SCALE: 1:36 DWG SIZE: B SHEET: 2 OF 2 DRAWN BY: STEVEN DONDERS DATE: 20/05/20                                                                                                                                                                                                                                                                                                   |   |
| - SCALE: 1:36 DWG SIZE: B SHEET: 2 OF 2 DRAWN BY: STEVEN DONDERS DATE: 20/05/20                                                                                                                                                                                                                                                                                                   | _ |
| - SCALE: 1:36 DWG SIZE: B SHEET: 2 OF 2 DRAWN BY: STEVEN DONDERS DATE: 20/05/20 DATE: -                                                                                                                                                                                                                                                                                           |   |
| - SCALE: 1:36 DWG SIZE: B SHEET: 2 OF 2 DRAWN BY: STEVEN DONDERS DATE: 20/05/20 APPROVED BY: - DATE: - Custom Steam Solutions Inc                                                                                                                                                                                                                                                 |   |
| - SCALE: 1:36 DWG SIZE: B SHEET: 2 OF 2 DRAWN BY: STEVEN DONDERS DATE: 20/05/20 DATE: -                                                                                                                                                                                                                                                                                           | _ |
| SCALE: 1:36 DWG SIZE: B SHEET: 2 OF 2 DRAWN BY: STEVEN DONDERS DATE: 20/05/20 APPROVED BY: - DATE: - Custom Steam Solutions Inc Your Steam System Integrators                                                                                                                                                                                                                     | A |
| SCALE: 1:36 DWG SIZE: B SHEET: 2 OF 2 DRAWN BY: STEVEN DONDERS DATE: 20/05/20 APPROVED BY: - DATE: -  Custom Steam Solutions Inc Your Steam System Integrators  ESTIMATED DRY WEIGHT: - LBS                                                                                                                                                                                       | A |
| SCALE: 1:36 DWG SIZE: B SHEET: 2 OF 2 DRAWN BY: STEVEN DONDERS DATE: 20/05/20 APPROVED BY: - DATE: -      Custom Steam Solutions Inc Your Steam System Integrators  ESTIMATED DRY WEIGHT: - LBS  PROPRIETARY AND CONFIDENTIAL THIS DOCUMENT CONTAINS PRIVILEGED AND                                                                                                               | A |
| SCALE: 1:36 DWG SIZE: B SHEET: 2 OF 2 DRAWN BY: STEVEN DONDERS DATE: 20/05/20 APPROVED BY: DATE: -      Custom Steam Solutions Inc     Your Steam System Integrators  ESTIMATED DRY WEIGHT:     - LBS  PROPRIETARY AND CONFIDENTIAL THIS DOCUMENT CONTAINS PRIVILEGED AND CONFIDENTIAL PROPERTY OF CUSTOM STEAM SOLUTIONS INC. ANY DISCLOSURE                                     | A |
| SCALE: 1:36 DWG SIZE: B SHEET: 2 OF 2 DRAWN BY: STEVEN DONDERS DATE: 20/05/20 APPROVED BY: - DATE: -      Custom Steam Solutions Inc     Your Steam System Integrators  ESTIMATED DRY WEIGHT:     - LBS  PROPRIETARY AND CONFIDENTIAL THIS DOCUMENT CONTAINS PRIVILEGED AND CONFIDENTIAL PROPERTY OF CUSTOM                                                                       | A |
| SCALE: 1:36 DWG SIZE: B SHEET: 2 OF 2 DRAWN BY: STEVEN DONDERS DATE: 20/05/20 APPROVED BY: - DATE: -      Custom Steam Solutions Inc Your Steam System Integrators  ESTIMATED DRY WEIGHT:     - LBS  PROPRIETARY AND CONFIDENTIAL THIS DOCUMENT CONTAINS PRIVILEGED AND CONFIDENTIAL PROPERTY OF CUSTOM STEAM SOLUTIONS INC. ANY DISCLOSURE OR REPRODUCTION IN PART OR AS A WHOLE | A |