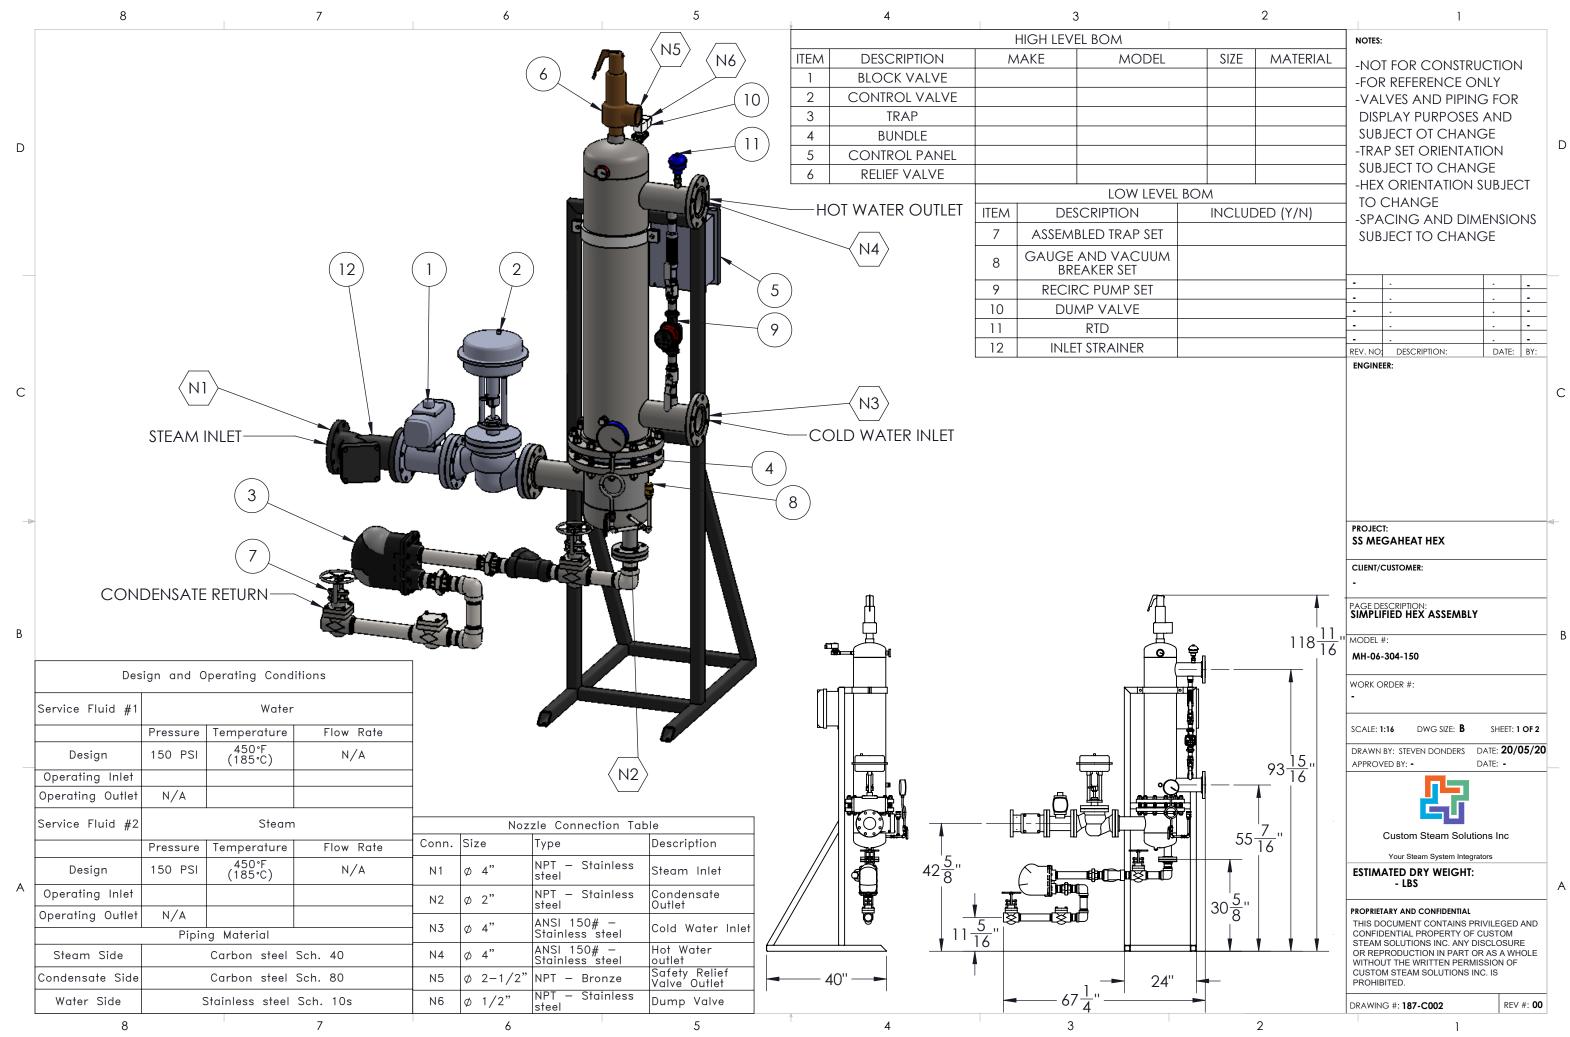

| NOTES:                                                                                                                                                                                                                                                                                                                                                                            |   |
|-----------------------------------------------------------------------------------------------------------------------------------------------------------------------------------------------------------------------------------------------------------------------------------------------------------------------------------------------------------------------------------|---|
| -NOT FOR CONSTRUCTION<br>-FOR REFERENCE ONLY<br>-VALVES AND PIPING FOR<br>DISPLAY PURPOSES AND<br>SUBJECT OT CHANGE<br>-TRAP SET ORIENTATION<br>SUBJECT TO CHANGE<br>-HEX ORIENTATION SUBJECT<br>TO CHANGE<br>-SPACING AND DIMENSIONS<br>SUBJECT TO CHANGE                                                                                                                        | D |
| - · · · ·                                                                                                                                                                                                                                                                                                                                                                         |   |
| • . •                                                                                                                                                                                                                                                                                                                                                                             |   |
| · · · ·                                                                                                                                                                                                                                                                                                                                                                           |   |
|                                                                                                                                                                                                                                                                                                                                                                                   |   |
| REV. NO: DESCRIPTION: DATE: BY:                                                                                                                                                                                                                                                                                                                                                   |   |
| ENGINEER:                                                                                                                                                                                                                                                                                                                                                                         |   |
|                                                                                                                                                                                                                                                                                                                                                                                   | C |
|                                                                                                                                                                                                                                                                                                                                                                                   | C |
|                                                                                                                                                                                                                                                                                                                                                                                   |   |
|                                                                                                                                                                                                                                                                                                                                                                                   |   |
|                                                                                                                                                                                                                                                                                                                                                                                   |   |
|                                                                                                                                                                                                                                                                                                                                                                                   |   |
|                                                                                                                                                                                                                                                                                                                                                                                   |   |
|                                                                                                                                                                                                                                                                                                                                                                                   |   |
| PROJECT:<br>SS MEGAHEAT HEX                                                                                                                                                                                                                                                                                                                                                       |   |
| CLIENT/CUSTOMER:                                                                                                                                                                                                                                                                                                                                                                  |   |
|                                                                                                                                                                                                                                                                                                                                                                                   |   |
| PAGE DESCRIPTION:<br>MEGAHEAT ORIENTATIONS                                                                                                                                                                                                                                                                                                                                        |   |
| MODEL #:                                                                                                                                                                                                                                                                                                                                                                          | В |
| MH-SS-06-304-150                                                                                                                                                                                                                                                                                                                                                                  |   |
|                                                                                                                                                                                                                                                                                                                                                                                   | U |
| WORK ORDER #:                                                                                                                                                                                                                                                                                                                                                                     | D |
|                                                                                                                                                                                                                                                                                                                                                                                   | b |
| -                                                                                                                                                                                                                                                                                                                                                                                 | D |
| - SCALE: 1:36 DWG SIZE: B SHEET: 2 OF 2                                                                                                                                                                                                                                                                                                                                           |   |
| •                                                                                                                                                                                                                                                                                                                                                                                 | _ |
| - SCALE: 1:36 DWG SIZE: B SHEET: 2 OF 2 DRAWN BY: STEVEN DONDERS DATE: 20/05/20                                                                                                                                                                                                                                                                                                   |   |
| - SCALE: 1:36 DWG SIZE: B SHEET: 2 OF 2 DRAWN BY: STEVEN DONDERS DATE: 20/05/20                                                                                                                                                                                                                                                                                                   | _ |
| - SCALE: 1:36 DWG SIZE: B SHEET: 2 OF 2 DRAWN BY: STEVEN DONDERS DATE: 20/05/20 DATE: -                                                                                                                                                                                                                                                                                           |   |
| - SCALE: 1:36 DWG SIZE: B SHEET: 2 OF 2 DRAWN BY: STEVEN DONDERS DATE: 20/05/20 APPROVED BY: - DATE: - Custom Steam Solutions Inc                                                                                                                                                                                                                                                 |   |
| - SCALE: 1:36 DWG SIZE: B SHEET: 2 OF 2 DRAWN BY: STEVEN DONDERS DATE: 20/05/20 DATE: -                                                                                                                                                                                                                                                                                           | _ |
| SCALE: 1:36 DWG SIZE: B SHEET: 2 OF 2 DRAWN BY: STEVEN DONDERS DATE: 20/05/20 APPROVED BY: - DATE: - Custom Steam Solutions Inc Your Steam System Integrators                                                                                                                                                                                                                     | A |
| SCALE: 1:36 DWG SIZE: B SHEET: 2 OF 2 DRAWN BY: STEVEN DONDERS DATE: 20/05/20 APPROVED BY: - DATE: -  Custom Steam Solutions Inc Your Steam System Integrators  ESTIMATED DRY WEIGHT: - LBS                                                                                                                                                                                       | A |
| SCALE: 1:36 DWG SIZE: B SHEET: 2 OF 2 DRAWN BY: STEVEN DONDERS DATE: 20/05/20 APPROVED BY: - DATE: -      Custom Steam Solutions Inc Your Steam System Integrators  ESTIMATED DRY WEIGHT: - LBS  PROPRIETARY AND CONFIDENTIAL THIS DOCUMENT CONTAINS PRIVILEGED AND                                                                                                               | A |
| SCALE: 1:36 DWG SIZE: B SHEET: 2 OF 2 DRAWN BY: STEVEN DONDERS DATE: 20/05/20 APPROVED BY: DATE: -      Custom Steam Solutions Inc     Your Steam System Integrators  ESTIMATED DRY WEIGHT:     - LBS  PROPRIETARY AND CONFIDENTIAL THIS DOCUMENT CONTAINS PRIVILEGED AND CONFIDENTIAL PROPERTY OF CUSTOM STEAM SOLUTIONS INC. ANY DISCLOSURE                                     | A |
| SCALE: 1:36 DWG SIZE: B SHEET: 2 OF 2 DRAWN BY: STEVEN DONDERS DATE: 20/05/20 APPROVED BY: - DATE: -      Custom Steam Solutions Inc     Your Steam System Integrators  ESTIMATED DRY WEIGHT:     - LBS  PROPRIETARY AND CONFIDENTIAL THIS DOCUMENT CONTAINS PRIVILEGED AND CONFIDENTIAL PROPERTY OF CUSTOM                                                                       | A |
| SCALE: 1:36 DWG SIZE: B SHEET: 2 OF 2 DRAWN BY: STEVEN DONDERS DATE: 20/05/20 APPROVED BY: - DATE: -      Custom Steam Solutions Inc Your Steam System Integrators  ESTIMATED DRY WEIGHT:     - LBS  PROPRIETARY AND CONFIDENTIAL THIS DOCUMENT CONTAINS PRIVILEGED AND CONFIDENTIAL PROPERTY OF CUSTOM STEAM SOLUTIONS INC. ANY DISCLOSURE OR REPRODUCTION IN PART OR AS A WHOLE | A |